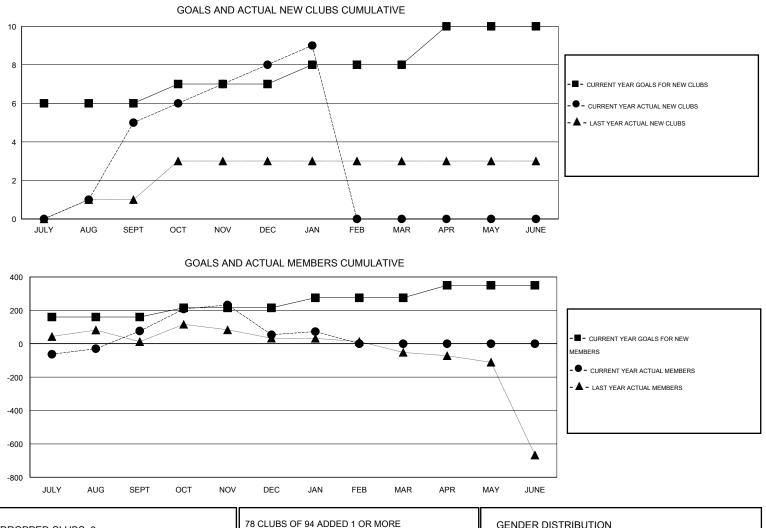

## GMT: ER GURUNATHAN

| GMT: ER GURUNATHAN          |                  | LOCATION INDIA    |                  |                  |                             |                    |                                     | GMT CA 6           |                  |  |
|-----------------------------|------------------|-------------------|------------------|------------------|-----------------------------|--------------------|-------------------------------------|--------------------|------------------|--|
|                             |                  | Clubs             |                  |                  | Members                     |                    |                                     |                    |                  |  |
|                             | RESU             | LTS FOR 2014-2015 |                  |                  | RESULTS FOR 2014-2015       |                    |                                     |                    |                  |  |
| QUARTER                     | NEW CLUB<br>GOAL | NEW CLUBS         | DROPPED<br>CLUBS | NET<br>GAIN/LOSS | QUARTER                     | NEW MEMBER<br>GOAL | CHARTER AND<br>NEW MEMBERS<br>ADDED | DROPPED<br>MEMBERS | NET<br>GAIN/LOSS |  |
| JULY/AUG/SEPT               | 6                | 5                 | 0                | 5                | JULY/AUG/SEPT               | 160                | 384                                 | 308                | 76               |  |
| OCT/NOV/DEC                 | 1                | 3                 | 3                | 0                | OCT/NOV/DEC                 | 55                 | 236                                 | 258                | -22              |  |
| JAN/FEB/MAR<br>APR/MAY/JUNE | 1<br>2           | 1<br>0            | 0<br>0           | 1<br>0           | JAN/FEB/MAR<br>APR/MAY/JUNE | 60<br>75           | 62<br>0                             | 43<br>0            | 19<br>0          |  |

| DROPPED CLUBS: 3 |     | 78 CLUBS OF 94 ADDED 1 OR MORE | GENDER DISTRIBUTION  |                |       |
|------------------|-----|--------------------------------|----------------------|----------------|-------|
|                  |     | NEW MEMBERS                    | MALE                 | 4,494 (73.14%) |       |
| DROPPED MEMBERS  |     |                                | FEMALE               | 1,650 (26.86%) |       |
| DECEASED         | 8   | CLICK HERE FOR HEALTH          |                      |                | 0.001 |
| CLUB CANCELLED   | 114 | ASSESSMENT DATA                | FAMILY UNIT MEMBERS  | 3,281<br>1,276 |       |
| OTHER            | 487 |                                |                      |                |       |
| TOTAL            | 609 |                                | NON-READ OF HOUSEHOL |                | 2,005 |